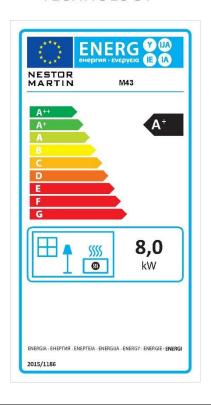

## **TECHNICAL SPECIFICATIONS:**

- Height (mm) 860 (main body)
- Width (mm) 695
- Depth (mm) 415
- Diameter of the nozzle (mm) 180
- Weight (kg) 210
- Capacity (kW) 8
- Min.-max. capacity (kW) 2-12
- Efficiency (%) 85.8
- CO (%) 0,03
- Standard EN13240
- Height in the back ground/nozzle axis (mm) 705 (without support)