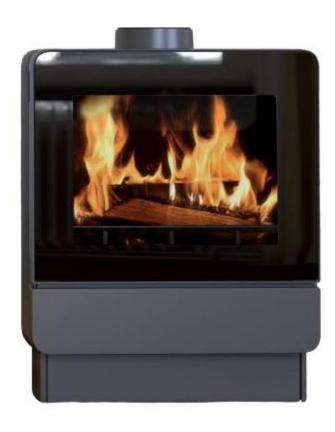

## M43

**NEW 2020** 

Ref M43

## **WOODBOX®**TECHNOLOGY

## **FEATURES:**

- A clean widow (which offers you an incredible view on the flames)
- Removable grill
- Combustion technology Woodbox ®
- Big ash drawer
- Non-stop combustion in sleep mode (for up to 10 hours)
- Connection in the back or on top
- Temperature control by remote controlled thermostat \*
- Inside of the stove in white enameled cast iron
- External air-intake in the back or on top

## **TECHNICAL SPECIFICATIONS:**

- Height (mm) 860 (main body)
- Width (mm) 695
- Depth (mm) 415
- Diameter of the nozzle (mm) 180
- Weight (kg) 210
- Capacity (kW) 8
- Min.-max. capacity (kW) 2-12
- Efficiency (%) 85.8
- CO (%) 0,03
- Standard EN13240
- Height in the back ground/nozzle axis (mm) 705 (without support)