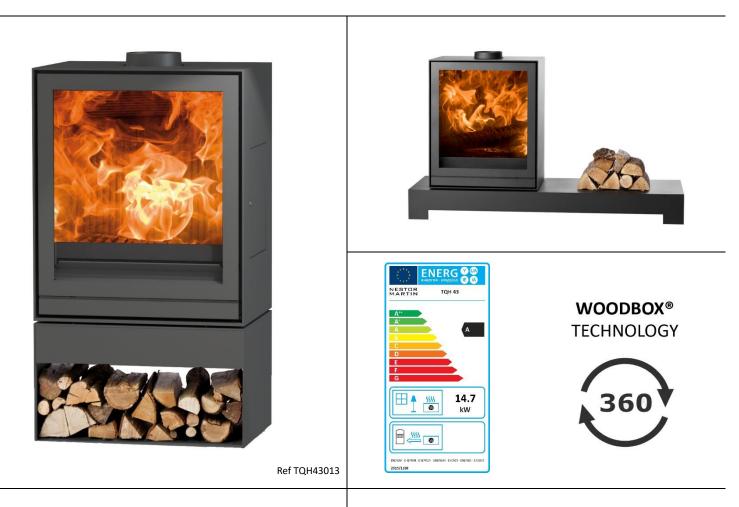

## TQH43

## FEATURES :

- A clean widow (which offers you an incredible view on the flames)
- Combustion technology Woodbox ®
- ash drawer
- Non-stop combustion in sleep mode (for up to 10 hours)
- Connection in the back or on top
- Temperature control by remote controlled thermostat \*
- Choice of four rotating (360°) bases available
- Inside of the stove in white enameled cast iron
- External air-intake in the back or on top
- Easily chargeable from the front or the side

## **TECHNICAL SPECIFICATIONS :**

- Height (mm.) 803 (main body)
- Width (mm.) 680
- Depth (mm.) 472
- Diameter of the nozzle (mm) 180
- Weight (kg) 219
- Capacity (kW) 14.7
- Min.- Max. capacity (kW) 3.5 16
- Efficiency (%) 77
- CO (%) 0.08
- Standard EN13240 : 2001 / A2 : 2004
- Fire resistant A1
- Height in the back ground/nozzle axis (mm.) 679 (without support)